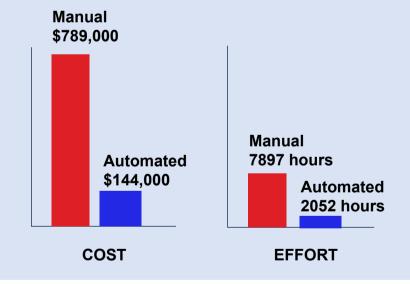

### **Efficiency You Can Achieve**

#### How does DataDios S2P/P2P benefit you?

- Automated DataStage jobs assessment with queries for conversion.
- Automated conversion of deprecated stages in Server jobs or Parallel jobs using a web browser.
- · Auto conversion of Universe (UV) artifacts like server job, server routines, etc. Automated conversion of cross connectors within Parallel jobs such as Oracle to Snowflake.
- Automated data validation to compare old jobs and converted jobs output.
- Automated conversion provides significant savings on effort and cost.