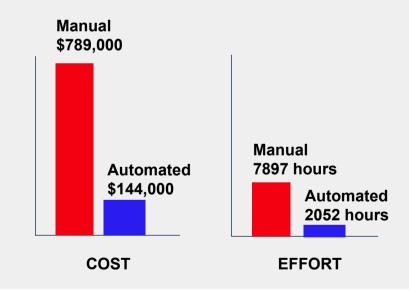

#### **Efficiency You Can Achieve**

#### How does S2P/P2P benefit you?

- Automated DataStage jobs assessment with queries for conversion.
- Automated conversion of deprecated stages in Server jobs or Parallel jobs using a web browser.
- · Auto conversion of Universe (UV) artifacts like server job, server routines, etc. Automated conversion of cross connectors within Parallel jobs such as Oracle to Snowflake.
- Automated data validation to compare old jobs and converted jobs output.
- · Automated conversion provides significant savings on effort and cost.